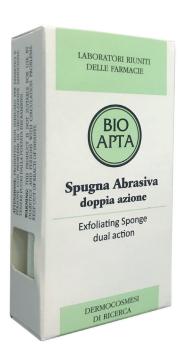

# **SPUGNA ABRASIVA**

## **DUAL-ACTION ABRASIVE SPONGE**

Experience versatile skincare with our Dual-Action Abrasive Sponge, featuring a unique cellular structure with a mix of open and closed pores. The white side, soft and gentle, is perfect for smoothing and treating delicate areas like ankles, elbows, and knees. The colored side effectively removes roughness from the skin's surface. To use, gently apply the sponge to the targeted area with light pressure to avoid causing any irritation or injury. This sponge is ideal for use after bathing, enhancing your skincare routine by leaving your skin feeling smooth and refined.