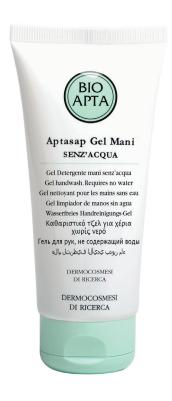

### **APTASAP GEL MANI**

### HAND CLEANSING AND SANITIZING GEL

Aptasap Hand Gel is a versatile hand cleanser, and sanitizer perfect for various situations: while traveling, at work, using public transportation, or simply when you need to wash your hands but water and soap are not available. Enriched with emollient substances like aloe, it not only cleanses but also protects against chapping and counteracts the drying effects of alcohol, preserving the skin's sensitivity.

Apply a small amount to the hands and rub until fully absorbed.

### Ingredients

ALCOHOL DENAT., AQUA, ALOE BARBADENSIS LEAF JUICE, CARBOMER, TRIETHANOLAMINE, PEG-40 HYDROGENATED CASTOR OIL, TRICLOSAN, PARFUM, PROPYLENE GLYCOL, DISODIUM EDTA, HYDROLYZED ELASTIN, CITRIC ACID.