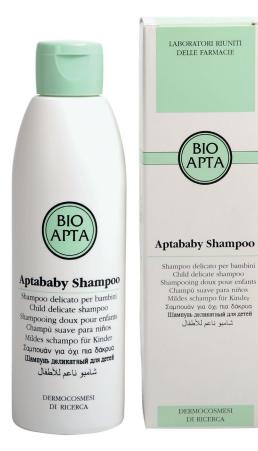

# **APTABABY SHAMPOO**

### **GENTLE SHAMPOO FOR CHILDREN**

Specifically formulated for children, this shampoo is exceptionally gentle, not only due to its use of non-aggressive surfactants but also because it includes hammamelis and chamomile for their soothing effects. It is tear-free thanks to its eye-safe pH level, and even the fragrance has been carefully selected for use in children's products.

Gently massage the product into wet hair and then rinse with water.

### Ingredients

AQUA, CHAMOMILLA RECUTITA FLOWER WATER, HAMAMELIS VIRGINIANA LEAF WATER, GLYCERIN, SODIUM LAUROYL SAR-COSINATE, CAPRYLYL/CAPRYL GLUCOSIDE, PEG-120 METHYL GLUCOSE DIOLEATE, SODIUM COCO-GLUCOSIDE TARTRATE, PHENOXYETHANOL, GLUCAMINE, IMIDAZOLIDINYL UREA, PARFUM, SODIUM HYDROXYMETHYLGLYCINATE, DISODIUM EDTA, ETHYLPARABEN, METHYLPARABEN, PROPYLPARABEN, BUTYLPARABEN.