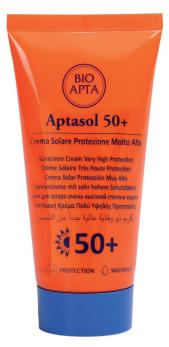

## **APTASOL 50+**

### HIGH PROTECTION SUNSCREEN CREAM

Our High Protection Sunscreen Cream offers robust defense against UVA and UVB rays, providing extremely high protection for sun-exposed skin. Apply generously (2 mg per cm²) to all exposed areas, taking care to avoid the eyes. For optimal protection, especially under conditions of prolonged exposure, heavy sweating, or after swimming, it is crucial to reapply several times. Remember, applying insufficient quantities of this product will significantly decrease its effectiveness in protecting against harmful solar radiation.

### Ingredients

AQUA, DECYL OLEATE, OCTOCRYLENE, BUTYL METHOXYDI-BENZOYLMETHANE, ETHYLHEXYL SALICYLATE, PHENYLBENZIMIDAZOLE SULFONIC ACID, HOMOSALATE, CETEARETH-25, CETETH-2, GLYCERIN, VP/EICOSENE COPOLYMER, SODIUM POLYACRYLATE, PHENOXYETHANOL, ETHYLHEXYLGLYCERIN, GLYCERYL CAPRYLATE, GLYCERYL STEARATE, LAURYL ALCOHOL, MYRISTYL ALCOHOL, TOCOPHERYL ACETATE, PARFUM, DISODIUM EDTA, SODIUM HYDROXIDE, ALOE BARBADENSIS LEAF JUICE POWDER.