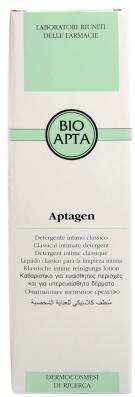

# **APTAGEN**

### **CLASSIC INTIMATE CLEANSER**

This intimate cleanser provides thorough cleansing while respecting the delicate structure of the mucous membranes. For external use only; not suitable for vaginal irrigations.

Apply a small amount of the product to wet skin, massage gently, and then rinse thoroughly with water.