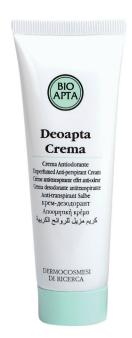

# **DEOAPTA CREMA**

#### **ANTIPERSPIRANT CREAM**

This antiperspirant cream is expertly formulated for quick absorption and effectively reduces excessive sweating through aluminum citrate. It also prevents body odor on underarms, hands, and feet by combating bacterial growth, utilizing the antiseptic and bactericidal properties of Triclosan. This formulation is alcohol-free to ensure skin compatibility and comfort.

### Ingredients

AQUA, ALUMINUM CITRATE, CYCLOPENTASILOXANE, CETYL PEG/PPG-10/1 DIMETHICONE, C12-15 ALKYL BENZOATE, TRIETHYL CITRATE, PARAFFINUM LIQUIDUM, PARFUM, IMIDAZOLIDINYL UREA, LANOLIN ALCOHOL, TRICLOSAN, SODIUM DEHYDROACETATE.