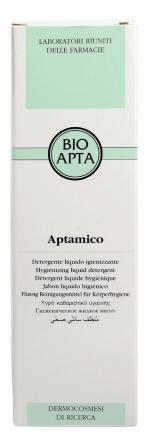

# **APTAMICO**

#### SANITIZING CLEANSER

This cleanser effectively purifies without disrupting the skin's hydrolipidic barrier, maintaining the physiological pH and preserving the natural bacterial flora. It ensures a thorough sanitizing action.

Apply a small amount of the product to wet skin, then rinse thoroughly with water.

### Ingredients

AQUA, SODIUM LAURETH SULFATE, CAPRYLYL/CAPRYL GLU-COSIDE, SODIUM CHLORIDE, PARFUM, PEG-6 UNDECYLENATE, IMIDAZOLIDINYL UREA, DISODIUM EDTA, SODIUM DEHYDRO-ACETATE, GLYCOL DISTEARATE, COCAMIDE MEA, HYDROLY-ZED ELASTIN, LAURETH-10, SODIUM SULFATE, CI 19140, CI 73015, CI 42051.