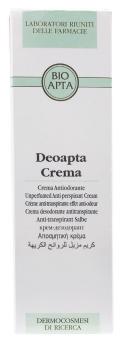

# **DEOAPTA CREMA**

#### **ANTIPERSPIRANT CREAM**

This antiperspirant cream is expertly formulated for quick absorption and effectively reduces excessive sweating through aluminum citrate. It also prevents body odor on underarms, hands, and feet by combating bacterial growth, utilizing the antiseptic and bactericidal properties of Triclosan. This formulation is alcohol-free to ensure skin compatibility and comfort.

### Ingredients

AQUA, ALUMINUM CITRATE, CYCLOPENTASILOXANE, CETYL PEG/PPG-10/1 DIMETHICONE, C12-15 ALKYL BENZOATE, TRIETHYL CITRATE, PARAFFINUM LIQUIDUM, PARFUM, IMIDAZOLIDINYL UREA, LANOLIN ALCOHOL, TRICLOSAN, SODIUM DEHYDROACETATE.