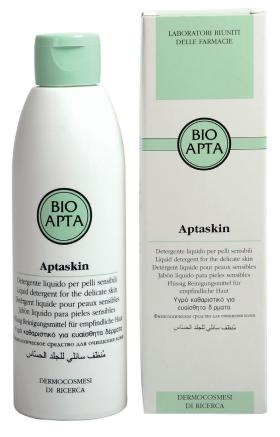

# **APTASKIN**

### **GENTLE SHAMPOO FOR CHILDREN**

This body cleanser is specially formulated for sensitive skin or skin that suffers from dermatitis or cannot tolerate common soaps. It contains hamamelis, which acts as a decongestant, and glycerin, which moisturizes and softens. Fragrance-free and free from sodium lauryl sulfate, it is also suitable as a cleanser for infants and children.

Apply a small amount to wet skin, gently massage, and then rinse thoroughly with water.