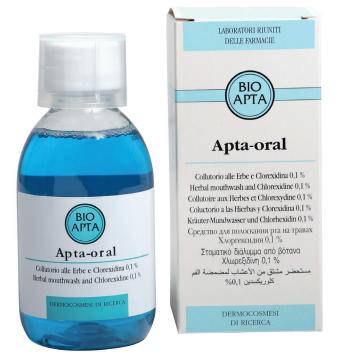

# APTA-ORAL VERDE

# HERBAL EXTRACT MOUTHWASH WITH 0.1% CHLORHEXIDINE

Enhance your oral hygiene regimen with our sophisticated mouthwash, formulated with 0.1% Chlorhexidine and enriched with active herbal extracts, including Salvia Officinalis Leaf Extract. To use, dispense the contents of one measuring cup into your mouth, swish thoroughly for approximately 30 seconds without swallowing, and then expel.

Recommended for twice-daily use, this mouthwash is an essential component of a proactive dental care routine, ensuring both freshness and optimal oral health.

### Ingredients

AQUA, XYLITOL, SORBITOL, RICINOLETH-40, PROPYLENE GLYCOL, AROMA, SODIUM METHYLPARABEN, CHLORHEXIDINE DIGLUCONATE, CITRIC ACID, SALVIA OFFICINALIS LEAF EXTRACT, CALENDULA OFFICINALIS FLOWER EXTRACT, PROPOLIS EXTRACT, SODIUM SULFATE, CI 47005, CI 42051, CI 16255.