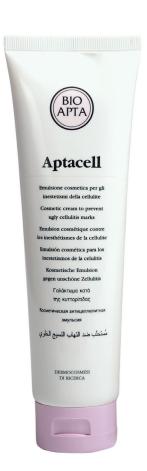

## **APTACELL**

## COSMETIC EMULSION FOR CELLULITE IMPER-FECTIONS

This advanced emulsion is specifically formulated to address the visual imperfections associated with cellulite, often described as "orange peel" skin. It enhances skin tone, elasticity, and overall aesthetic appearance of the treated areas. Uniquely, this emulsion is not white but a functional beige, due to the inclusion of dry extract of centella, which is significantly more active than its glycolic counterpart, boosting the product's effectiveness.