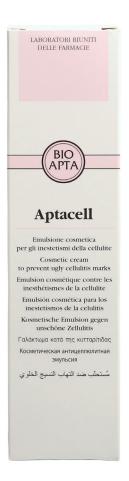

## **APTACELL**

## COSMETIC EMULSION FOR CELLULITE IMPER-FECTIONS

This advanced emulsion is specifically formulated to address the visual imperfections associated with cellulite, often described as "orange peel" skin. It enhances skin tone, elasticity, and overall aesthetic appearance of the treated areas. Uniquely, this emulsion is not white but a functional beige, due to the inclusion of dry extract of centella, which is significantly more active than its glycolic counterpart, boosting the product's effectiveness.