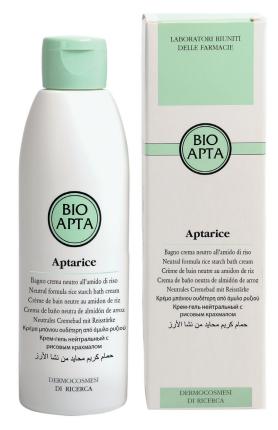

# **APTARICE**

### **NEUTRAL RICE STARCH CREAM BATH**

Designed with exceptionally gentle and refreshing formula, this cream bath is ideal for daily use in the bath or shower, for the hygiene of both infants and all sensitive skin types. Uniquely formulated to to merge ecological integrity with advanced skincare science, it features ultra-mild, fully biodegradable detergents, ensuring minimal environmental impact.

Experience the pure comfort and delicate care of this ecological cream bath by applying directly onto a sponge or diluting 2-3 caps in bathwater for a soothing, nourishing cleanse.

#### Ingredients

AQUA, SODIUM LAURETH SULFATE, SODIUM CHLORIDE, SODIUM LAUROYL SARCOSINATE, CAPRYLYL/CAPRYL GLUCOSIDE, GLYCERIN, ORYZA SATIVA STARCH, GLYCOL DISTEARATE, PARFUM, IMIDAZOLIDINYL UREA, COCAMIDE MEA, DISODIUM EDTA, SODIUM DEHYDROACETATE, LAURETH-10, HYDROLYZED COLLAGEN.