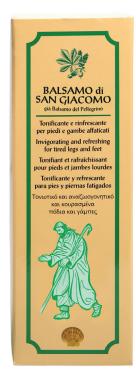

# **BALSAMO DI SAN GIACOMO**

### TONING CREAM FOR LEGS AND FEETI

Elevate your leg and foot care routine with our Toning Cream, specially formulated to protect against fatigue and overheating, particularly during the warm months. This cream harnesses the power of natural plant extracts such as Centella, Ivy, Butcher's broom, Menthol, Chamomile, and Cypress, which work together to provide a toning and refreshing effect. Its fast-absorbing formula leaves the skin soft and non-greasy. Apply a thin layer of cream and massage from the extremities upward until fully absorbed, revitalizing your legs and feet with every use.