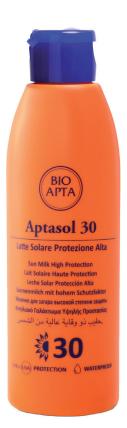

# **APTASOL 30**

# HIGH PROTECTION SUN MILK FOR SENSITIVE SKIN

Designed for skin that is highly sensitive, prone to sunburn, and tans slowly, our High Protection Sun Milk provides substantial defense against UVA and UVB rays. Generously apply (2 mg per cm²) to all body areas exposed to the sun, ensuring to avoid eye contact. For continuous protection during prolonged sun exposure, intense sweating, or after swimming, it is essential to reapply frequently. Using inadequate amounts of this product can significantly decrease its effectiveness, leaving sensitive skin vulnerable to the sun's harmful effects.

### Ingredients

AQUA, DECYL OLEATE, OCTOCRYLENE, PHENYLBENZIMIDAZOLE SULFONIC ACID, BUTYL METHOXYDIBENZOYLMETHANE, CETEARETH-25, CETETH-2, GLYCERIN, VP/EICOSENE COPOLYMER, PHENOXYETHANOL, SODIUM POLYACRYLATE, CYCLOPENTASILOXANE, DIMETHICONE, ETHYLHEXYLGLYCERIN, GLYCERYL CAPRYLATE, GLYCERYL STEARATE, LAURYL ALCOHOL, MYRISTYL ALCOHOL, TOCOPHERYL ACETATE, PARFUM, DISODIUM EDTA, SODIUM HYDROXIDE.