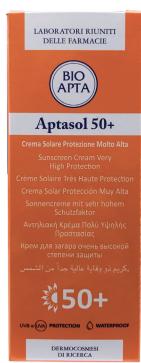

## **APTASOL 50+**

### HIGH PROTECTION SUNSCREEN CREAM

Our High Protection Sunscreen Cream offers robust defense against UVA and UVB rays, providing extremely high protection for sun-exposed skin. Apply generously (2 mg per cm²) to all exposed areas, taking care to avoid the eyes. For optimal protection, especially under conditions of prolonged exposure, heavy sweating, or after swimming, it is crucial to reapply several times. Remember, applying insufficient quantities of this product will significantly decrease its effectiveness in protecting against harmful solar radiation.

### Ingredients

AQUA, DECYL OLEATE, OCTOCRYLENE, BUTYL METHOXYDI-BENZOYLMETHANE, ETHYLHEXYL SALICYLATE, PHENYLBENZIMIDAZOLE SULFONIC ACID, HOMOSALATE, CETEARETH-25, CETETH-2, GLYCERIN, VP/EICOSENE COPOLYMER, SODIUM POLYACRYLATE, PHENOXYETHANOL, ETHYLHEXYLGLYCERIN, GLYCERYL CAPRYLATE, GLYCERYL STEARATE, LAURYL ALCOHOL, MYRISTYL ALCOHOL, TOCOPHERYL ACETATE, PARFUM, DISODIUM EDTA, SODIUM HYDROXIDE, ALOE BARBADENSIS LEAF JUICE POWDER.