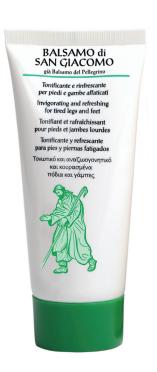

# **BALSAMO DI SAN GIACOMO**

## FATIGUE-RELIEVING CREAM FOR FEET AND LEGS

After long walks or standing for extended periods, especially in warm conditions, feet and legs can feel sore and fatigued. Our Balsamo di San Giacomo provides swift relief. This fast-absorbing cream combats these discomforts with a blend of natural herbal extracts including devil's claw, willow, verbena, coriander, and meadowsweet, which not only soothe tired limbs but also protect and leave the skin feeling soft and relaxed. Apply a thin layer of cream and gently massage into the skin until fully absorbed, revitalizing your legs and feet instantly.