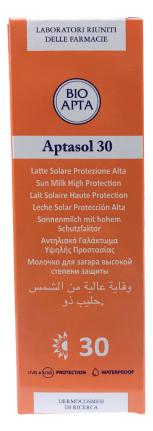

# **APTASOL 30**

# HIGH PROTECTION SUN MILK FOR SENSITIVE SKIN

Designed for skin that is highly sensitive, prone to sunburn, and tans slowly, our High Protection Sun Milk provides substantial defense against UVA and UVB rays. Generously apply (2 mg per cm²) to all body areas exposed to the sun, ensuring to avoid eye contact. For continuous protection during prolonged sun exposure, intense sweating, or after swimming, it is essential to reapply frequently. Using inadequate amounts of this product can significantly decrease its effectiveness, leaving sensitive skin vulnerable to the sun's harmful effects.

### Ingredients

AQUA, DECYL OLEATE, OCTOCRYLENE, PHENYLBENZIMIDAZOLE SULFONIC ACID, BUTYL METHOXYDIBENZOYLMETHANE, CETEARETH-25, CETETH-2, GLYCERIN, VP/EICOSENE COPOLYMER, PHENOXYETHANOL, SODIUM POLYACRYLATE, CYCLOPENTASILOXANE, DIMETHICONE, ETHYLHEXYLGLYCERIN, GLYCERYL CAPRYLATE, GLYCERYL STEARATE, LAURYL ALCOHOL, MYRISTYL ALCOHOL, TOCOPHERYL ACETATE, PARFUM, DISODIUM EDTA, SODIUM HYDROXIDE.