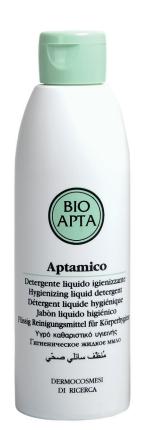

# **APTAMICO**

#### SANITIZING CLEANSER

This cleanser effectively purifies without disrupting the skin's hydrolipidic barrier, maintaining the physiological pH and preserving the natural bacterial flora. It ensures a thorough sanitizing action.

Apply a small amount of the product to wet skin, then rinse thoroughly with water.

### Ingredients

AQUA, SODIUM LAURETH SULFATE, CAPRYLYL/CAPRYL GLU-COSIDE, SODIUM CHLORIDE, PARFUM, PEG-6 UNDECYLENATE, IMIDAZOLIDINYL UREA, DISODIUM EDTA, SODIUM DEHYDRO-ACETATE, GLYCOL DISTEARATE, COCAMIDE MEA, HYDROLY-ZED ELASTIN, LAURETH-10, SODIUM SULFATE, CI 19140, CI 73015, CI 42051.