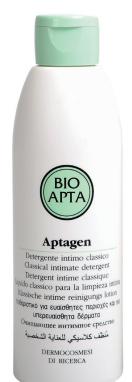

# **APTAGEN**

### **CLASSIC INTIMATE CLEANSER**

This intimate cleanser provides thorough cleansing while respecting the delicate structure of the mucous membranes. For external use only; not suitable for vaginal irrigations.

Apply a small amount of the product to wet skin, massage gently, and then rinse thoroughly with water.