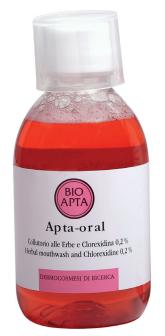

# **APTA-ORAL ROSSO**

# HERBAL EXTRACT MOUTHWASH WITH 0.2% CHLORHEXIDINE

This mouthwash acts as an adjunct in oral hygiene, enriched with active herbal extracts and 0.2% chlorhexidine to enhance dental health.

To use, pour the contents of one measuring cup into your mouth, rinse vigorously for about 30 seconds without swallowing, and then expel. Perform this routine twice daily. Avoid prolonged use to ensure optimal oral health.

### Ingredients

INGREDIENTS: AQUA, XYLITOL, SORBITOL, PROPYLENE GLYCOL, RICINOLETH-40, ALCOHOL, AROMA, CHLORHEXIDINE DIGLUCONATE, SODIUM METHYLPARABEN, COMMIPHORA MYRRHA RESIN EXTRACT, CITRIC ACID, CALENDULA OFFICINALIS EXTRACT, KRAMERIA TRIANDRA ROOT EXTRACT, PROPOLIS EXTRACT, CI 16255.