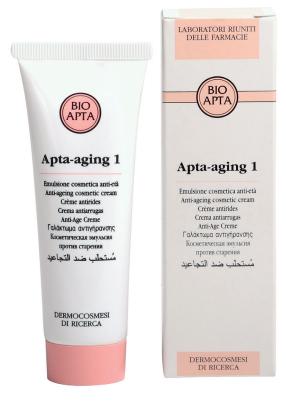

# **APTA-AGING 1**

### **ANTI-AGING COSMETIC EMULSION FOR AGES 18-35**

This emulsion serves as an aid in the preventive treatment of skin aging, including wrinkles. It is highly effective due to the nourishing and protective properties of its components, among which is a solar filter (ethylhexyl methoxycinnamate) that provides low but consistent protection against UV radiation. The formula also includes silica, an exfoliating agent that promotes a peeling effect, removing dead skin cells during the application of the cream. Suitable for ages 18 to 35. It should be applied in cycles of one month for four to five times a year, alternating with Aptaderm.volte all'anno, alternandone l'uso con Aptaderm.